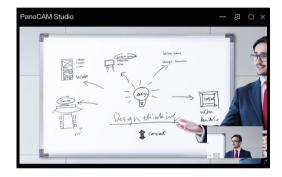

## **Six Display Modes**

See closeups of 4 key participants simultaneously, each in their own quadrant.

6 Presentation mode

Focus on the whiteboard and the active presenter at the same time.

6 Speaker mode