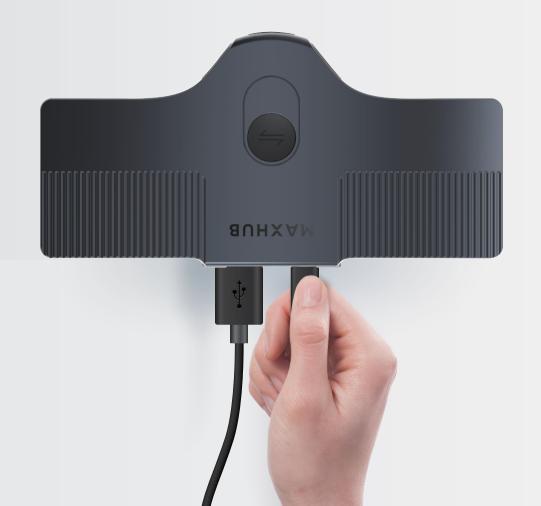

## Get up and running. Fast

Integrated Type-C & USB connection

- > Connects to your Bluetooth speaker without an external USB hub
  - $\cdot$  Plug-and-play setup and operation; integrating with your existing central control system.