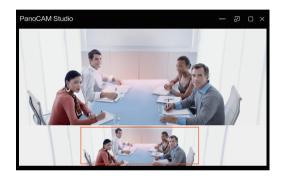

### **Six Display Modes**

Combining a panoramic view with closeups, you can view the whole room while seeing 6 key participants in closeup.

2 Manual Mode

Zoom into a specific area anywhere in the room.

3 Body-fit mode

Focus on all the participants