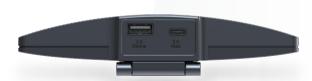

## Get up and running. Fast

Integrated Type-C & USB connection

- > Connects to your Bluetooth speaker without an external USB hub
  - $\cdot$  Plug-and-play setup and operation; integrating with your existing central control system.