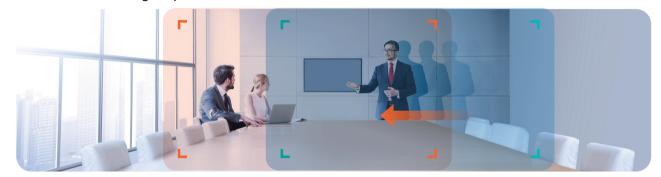

## A COLLABORATION EXPERIENCE THAT'S 180° FROM ORDINARY

4K 180° Panoramic Camera

The MAXHUB UC M31 revolutionizes video conferencing with a panoramic 180° field of view, combined with auto tracking and five video layouts to suit every meeting type from small-group to full-room presentations.

# 180° panoramic technology, see the big picture

180° Field of view

Even in the smallest room. Make the most of your limited space with full-picture immersive technology that captures every participant from far-to-the-left to all-the-way-right.