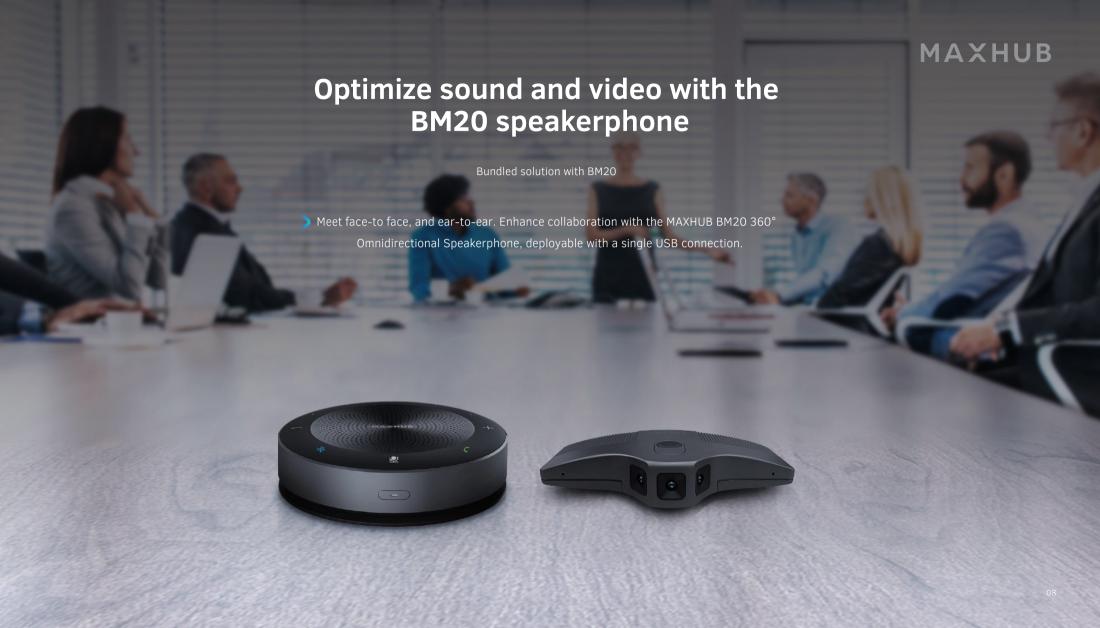

MAXHUB UC M31

## A COLLABORATION EXPERIENCE THAT'S 180° FROM ORDINARY

4K 180° Panoramic Camera

The MAXHUB UC M31 revolutionizes video conferencing with a panoramic 180° field of view, combined with auto tracking and five video layouts to suit every meeting type from small-group to full-room presentations.