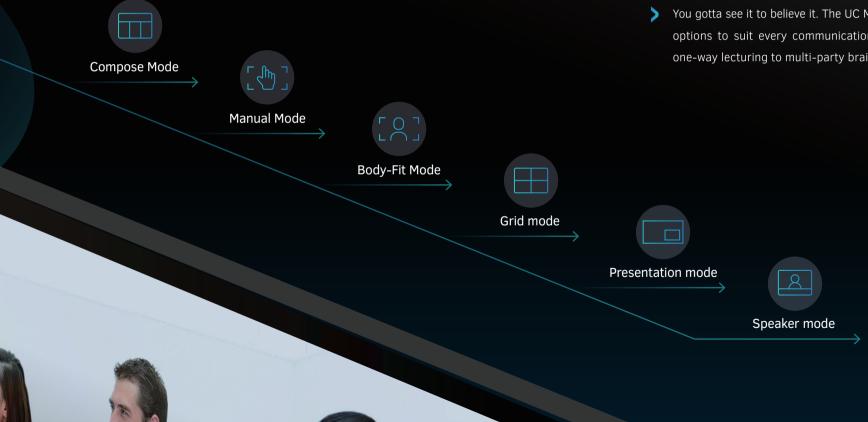

## Six video layouts, all at your fingertips

You gotta see it to believe it. The UC M31 offers layout options to suit every communication scenario from one-way lecturing to multi-party brainstorming.

### **Six Display Modes**

Combining a panoramic view with closeups, you can view the whole room while seeing 6 key participants in closeup.

2 Manual Mode

Zoom into a specific area anywhere in the room.

3 Body-fit mode

Focus on all the participants

## **Six Display Modes**

See closeups of 4 key participants simultaneously, each in their own quadrant.

6 Presentation mode

Focus on the whiteboard and the active presenter at the same time.

6 Speaker mode

See the whole meeting room while focusing on all the participants simultaneously.