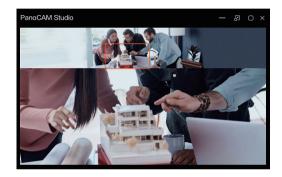

## Six video layouts, all at your fingertips

You gotta see it to believe it. The UC M31 offers layout options to suit every communication scenario from one-way lecturing to multi-party brainstorming.

### **Six Display Modes**

Combining a panoramic view with closeups, you can view the whole room while seeing 6 key participants in closeup.

2 Manual Mode

Zoom into a specific area anywhere in the room.

3 Body-fit mode