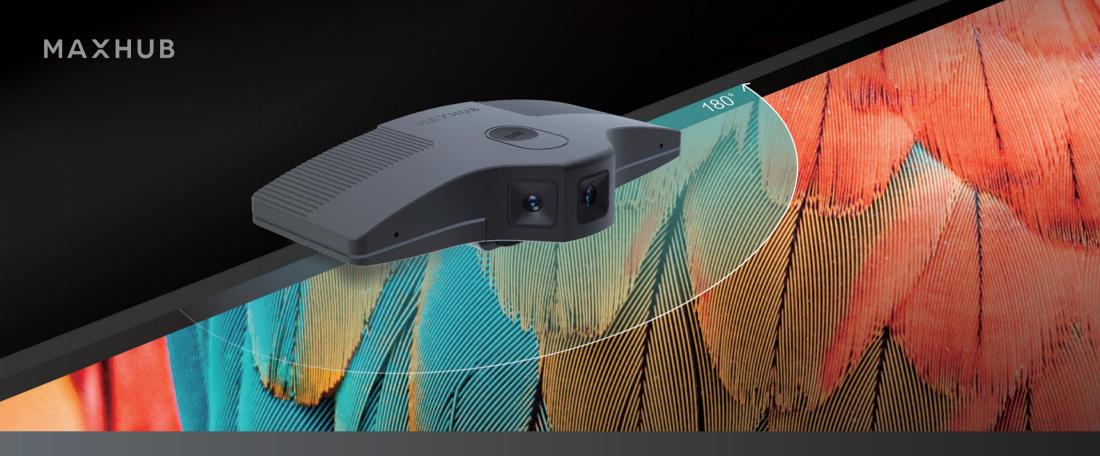

## A COLLABORATION EXPERIENCE THAT'S 180° FROM ORDINARY

4K 180° Panoramic Camera

The MAXHUB UC M31 revolutionizes video conferencing with a panoramic 180° field of view, combined with auto tracking and five video layouts to suit every meeting type from small-group to full-room presentations.

# 180° panoramic technology, see the big picture

180° Field of view

Even in the smallest room. Make the most of your limited space with full-picture immersive technology that captures every participant from far-to-the-left to all-the-way-right.