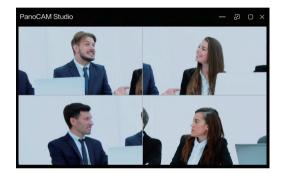

## Six video layouts, all at your fingertips

You gotta see it to believe it. The UC M31 offers layout options to suit every communication scenario from one-way lecturing to multi-party brainstorming.

### **Six Display Modes**

Combining a panoramic view with closeups, you can view the whole room while seeing 6 key participants in closeup.

2 Manual Mode

Zoom into a specific area anywhere in the room.

3 Body-fit mode

## **Six Display Modes**

See closeups of 4 key participants simultaneously, each in their own quadrant.

6 Presentation mode

Focus on the whiteboard and the active presenter at the same time.

6 Speaker mode